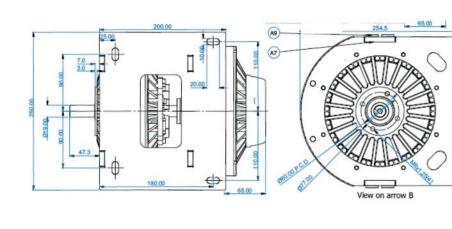

#### **Techinical Data**

0000

.....

| Label          | QTY | Part No.       | Description           |
|----------------|-----|----------------|-----------------------|
| Al             | 2   | LEM 00054 A 00 | LMC 20 Motor Assy     |
| A2             | 2   | LEM 00064 P    | Motor Support plate   |
| A3             | 1   | LEM 00063 P    | Base plate            |
| A4             | 1   | LEM 00064 P    | Shaft coupler         |
| A5             | 1   | LEM 00065 P    | Linking shaft         |
| A6             | 1   | LEM 00066 P    | Cover                 |
| A7             | 2   | LEM 00067 P    | Side plate            |
| A8             | 1   | LEM 00068 P    | Modified Brush Holder |
| A9             | 4   | LEM 00069 P    | Top Hat               |
| Dimensions: MM |     |                |                       |