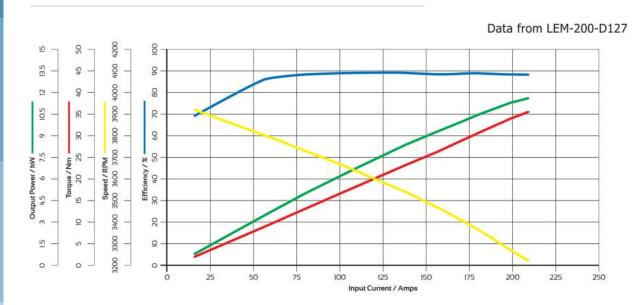

✓ EFFICIENT

LIGHT POWERFUL

#### PERMANENT MAGNET DC ELECTRIC MOTORS

139.60

69.60

80000

# LIGHT WEIGHT

25kg Weight

# EFFICIENT

Up to 93% efficiency

## RELIABLE

Limited moving parts

#### ECO FRIENDLY

No emissions No fuel

#### POWERFUL

Available from 24 to 110v

# MOTORS LEM-2X2

#### Overview

The LEM-200 is an axial gap DC brushed motor suitable for traction and industrial applications

#### **Key Features**

- Simple electronic control
- Long brush life
- Interchangeable shaft
- Rugged Construction

## **Typical Technical Data Curve**



# Applications

Save on fuel bills

LOW COST





Traction



Lynch Motor Company Ltd. Unit 4 Flightway Dunkeswell, Honiton, Devon, EX14 4RD Tel: +0044 (0)1404 892940 Fax: +0044 (0)1404 891990 info@lynchmotors.co.uk

#### CE Marked

- Ip20 rating
- Speed proportional to voltage

# MOTORS | LEM-2x2 |

The LMC-2X2 is a matched pair of axial gap DC brushed motor in a single frame suitable for traction and industrial applications.



Robotics Traction Industrial

✓ EFFICIENT

🖌 LIGHT 🛛 🖌 PO

POWERFUL

#### PERMANENT MAGNET DC ELECTRIC MOTORS

#### **Techinical Data**

0000

.....



| Label          | QTY | Part No.       | Description           |
|----------------|-----|----------------|-----------------------|
| Al             | 2   | LEM 00054 A 00 | LMC 20 Motor Assy     |
| A2