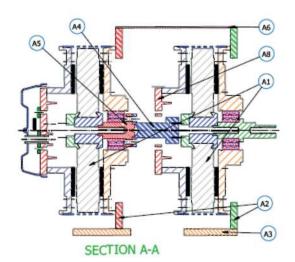

#### **Techinical Data**

0000

.....

| Label          | QTY | Part No.       | Description           |
|----------------|-----|----------------|-----------------------|
| Al             | 2   | LEM 00054 A 00 | LMC 20 Motor Assy     |
| A2             | 2   | LEM 00064 P    | Motor Support plate   |
| A3             | 1   | LEM 00063 P    | Base plate            |
| A4             | 1   | LEM 00064 P    | Shaft coupler         |
| A5             | 1   | LEM 00065 P    | Linking shaft         |
| A6             | 1   | LEM 00066 P    | Cover                 |
| A7             | 2   | LEM 00067 P    | Side plate            |
| A8             | 1   | LEM 00068 P    | Modified Brush Holder |
| A9             | 4   | LEM 00069 P    | Top Hat               |
| Dimensions: MM |     |                |                       |